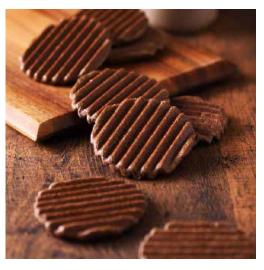

BERRY)



### Product Information:

Product Barcode: 4582769390241

Product Name: MILK BATON Waffles Strawberry (Pack of 5)

Ingredients: Coated Chocolate (Vegetable Oil, Sugar, Whole Milk

Powder, Cocoa Butter, Lactose, Strawberry Powder)

(Made in Japan), Wheat Flour, Sugar, Vegetable Butter,

Whole Egg Liquid, White Chocolate, Milk, Sugared Egg

Yolk (Egg Yolk, Sugar), Glucose / Leavening Agent,

Emulsifier, Colorants (Beet Red, Gardenia), Flavoring,

Acidulant, Mannitol, (May contain Milk, Wheat, Eggs,

Soybeans)

Best Before: 180 days

Product Size: 122mm x 264mm x 30mm

Quantity per Box: 48 pieces per box

Storage Method: Room temperature

Country of Origin: lapan

Suggested Retail Price: 1,065 JPY(excluding tax)



## Related Products THE WAFFLE

"Product Image MILK BATON WAFFLE

















# THANK YOU FOR YOUR APPRECIATE!



https://www.hdgroup.jp