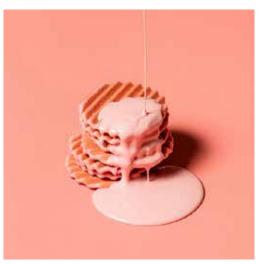

## Related Products THE WAFFLE (STRAWBERRY)

### Product Information:

Product Barcode: 4582769390241

Product Name: MILK BATON Waffles Strawberry (Pack of 5)

Ingredients: Coated Chocolate (Vegetable Oil, Sugar, Whole Milk

Powder, Cocoa Butter, Lactose, Strawberry Powder)