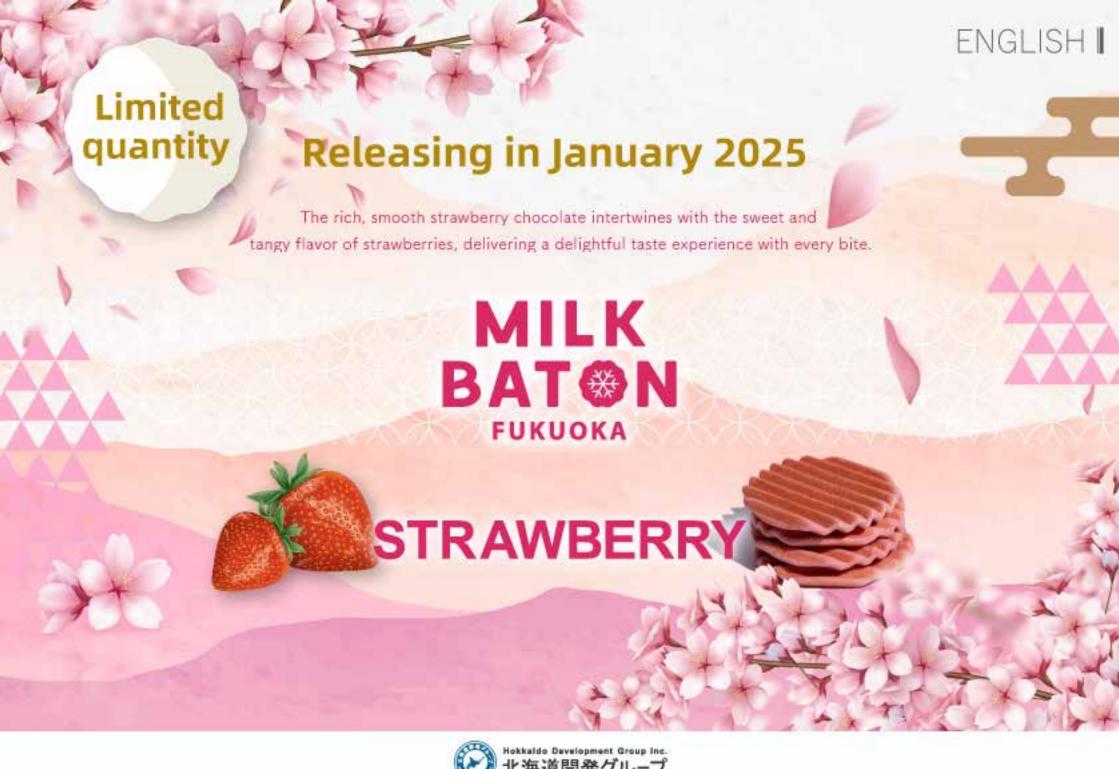

## Related Products THE WAFFLE (STRAWBERRY)

### Product Information:

Product Barcode: 4582769390241

Product Name: MILK BATON Waffles Strawberry (Pack of 5)

Ingredients: Coated Chocolate (Vegetable Oil, Sugar, Whole Milk

Powder, Cocoa Butter, Lactose, Strawberry Powder)

Suggested Retail Price: 1,065 JPY(excluding tax)