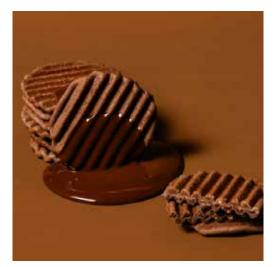

AWBERRY)



### Product Information:

Product Barcode: 4582769390241

Product Name: MILK BATON Waffles Strawberry (Pack of 5)

Ingredients: Coated Chocolate (Vegetable Oil, Sugar, Whole Milk

Powder, Cocoa Butter, Lactose, Strawberry Powder)

(Made in Japan), Wheat Flour, Sugar, Vegetable Butter,

Whole Egg Liquid, White Chocolate, Milk, Sugared Egg

Yolk (Egg Yolk, Sugar), Glucose / Leavening Agent,

Emulsifier, Colorants (Beet Red, Gardenia), Flavoring,

Acidulant, Mannitol, (May contain Milk, Wheat, Eggs,

Soybeans)

Best Before: 180 days

Product Size: 122mm x 264mm x 30mm

Quantity per Box: 48 pieces per box

Storage Method: Room temperature

Country of Origin: lapan

Suggested Retail Price: 1,065 JPY(excluding tax)



## Related Products THE WAFFLE

"Product Image MILK BATON WAFFLE

















# THANK YOU FOR YOUR APPRECIATE!



https://www.hdgroup.jp