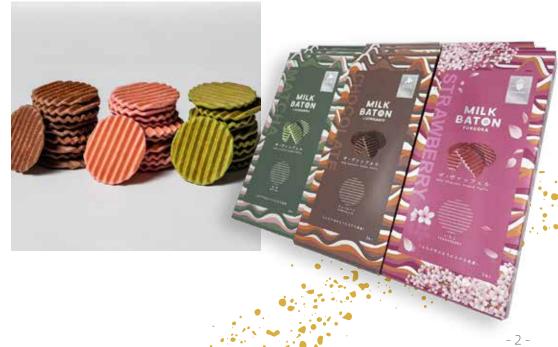

## Related Products THE WAFFLE (STRAWBERRY)

### Product Information:

Product Barcode: 4582769390241

Product Name: MILK BATON Waffles Strawberry (Pack of 5)

Ingredients: Coated Chocolate (Vegetable Oil, Sugar, Whole Milk

Powder, Cocoa Butter, Lactose, Strawberry Powder)

## Related Products THE WAFFLE

"Product Image MILK BATON WAFFLE