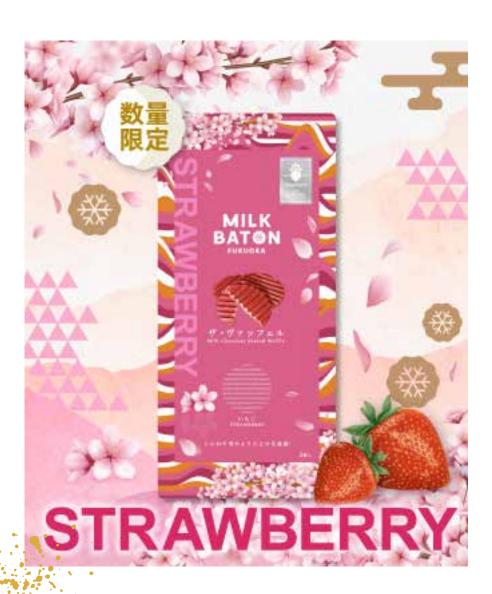

## Related Products THE WAFFLE (STRAWBERRY)

### Product Information:

Product Barcode: 4582769390241

Product Name: MILK BATON Waffles Strawberry (Pack of 5)

Ingredients: Coated Chocolate (Vegetable Oil, Sugar, Whole Milk

Powder, Cocoa Butter, Lactose, Strawberry Powder)

Suggested Retail Price: 1,065 JPY(excluding tax)