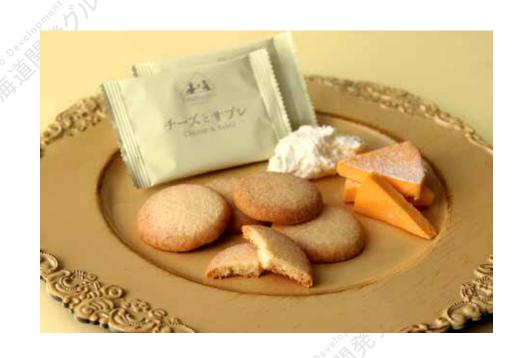

## Cheese Shortbread 8 Pieces

This is a dessert for cheese lovers, made with rich cheddar cheese and cream cheese, and carefully made by a "cheese master" who works with cheese.

Please enjoy this delicious taste that you can't help but sneak a bite of.