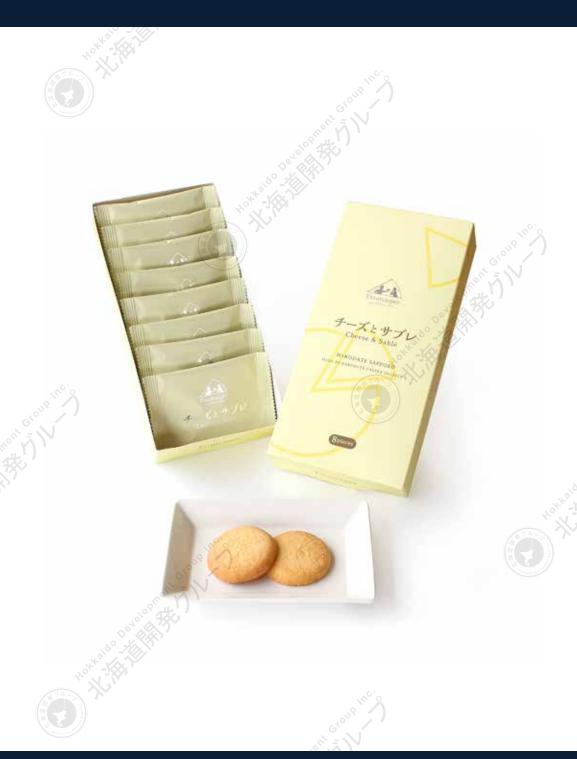

## Cheese Shortbread 8 Pieces

This is a dessert for cheese lovers, made with rich cheddar cheese and cream cheese, and carefully made by a "cheese master" who works with cheese.

Please enjoy this delicious taste that you can't help but sneak a bite of.