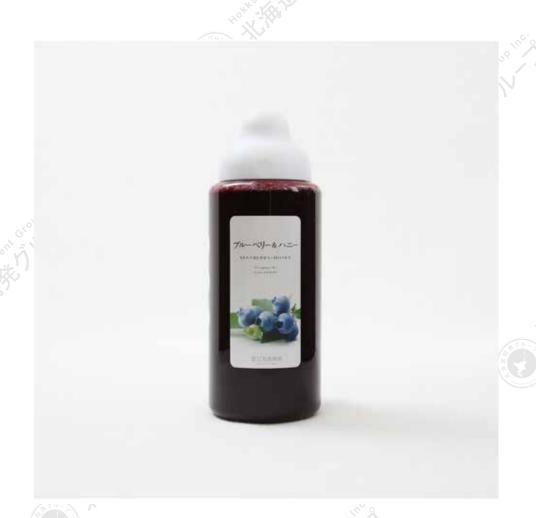

#### Blueberry Honey 1000g

It has a good balance of sweet and sour, making it perfect as a yogurt sauce! It is also highly recommended as a drink after diluting it with water, soda water, or soy milk.

はじまりは、3箱の巣箱から。