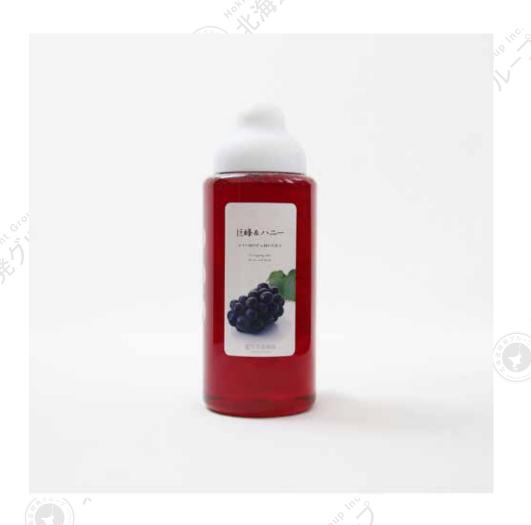

#### Kyoho Grape Honey 1000g

Honey is mixed with Kyoho grape juice.

Kyoho grapes have a rich aroma and an elegant taste.

In Europe, Kyoho grapes are called "field milk" and are rich in minerals and polyphenols.