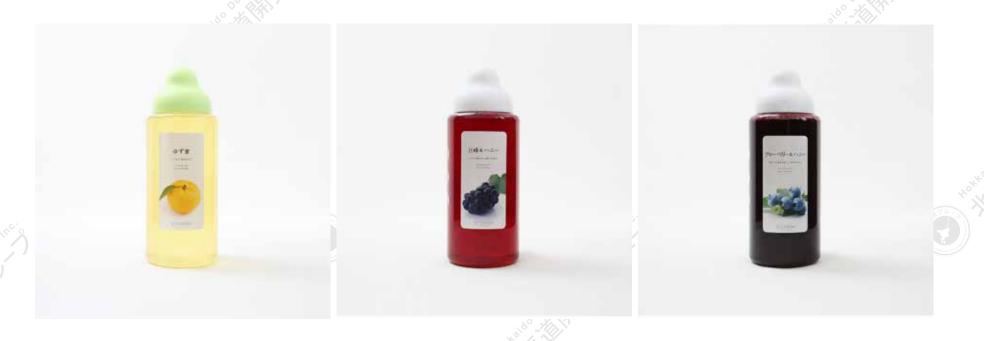

### Grapefruit Honey 1000g

The rich "yuzu" flavor is enhanced by our proud honey.

The combination of yuzu juice and the sweetness of honey makes it a perfect dish that brings a peaceful time.

はじまりは、3箱の巣箱から。

#### Blueberry Honey 1000g

It has a good balance of sweet and sour, making it perfect as a yogurt sauce! It is also highly recommended as a drink after diluting it with water, soda water, or soy milk.

はじまりは、3箱の巣箱から。

#### Kyoho Grape Honey 1000g

Honey is mixed with Kyoho grape juice.

Kyoho grapes have a rich aroma and an elegant taste.

In Europe, Kyoho grapes are called "field milk" and are rich in minerals and polyphenols.