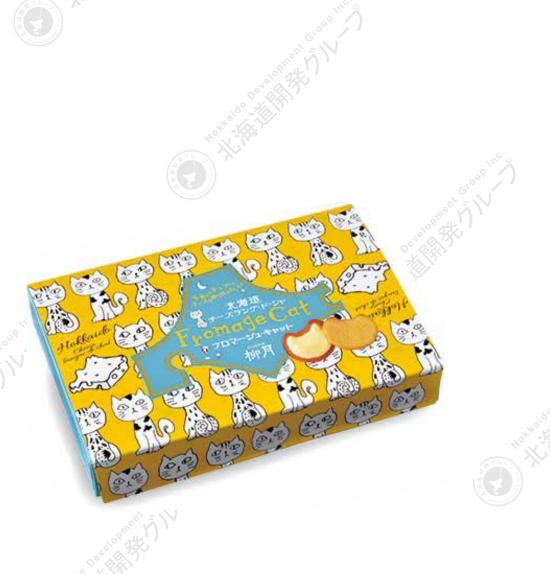

## Cheese sandwich cat biscuits

Super cute! Cat-shaped cheese sandwich cookies

This cookie has a lot of cheese mixed into the dough and chocolate.

The cute cat shape is the highlight, and the "Okhotsk salt" is added to the seasoning to further highlight the rich taste of the cheese.