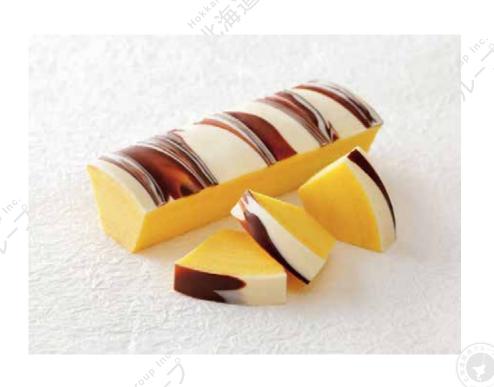

## Three-sided six original flavor

The best-selling representative dessert

The texture of birch bark is expressed with milk chocolate and white chocolate.

The unique method of making it to lock in the delicious taste is regarded as the pinnacle of "moist Baumkuchen" and is highly praised. It has been ordered from the Honshu area, including many celebrity fans, and is a long-term best-seller.