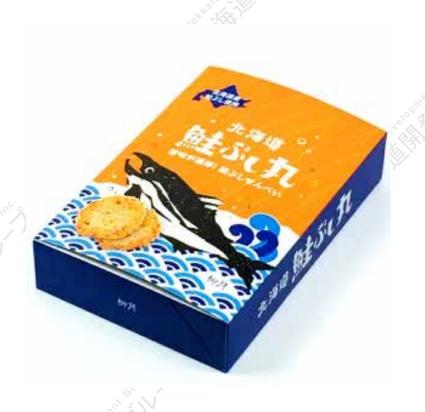

## Salmon Fillet

Pancakes using salmon flakes from Hokkaido

Salmon flakes, a new ingredient from Hokkaido, are now attracting attention in the culinary world.

This pancake uses salmon flakes, which have strong umami and sweet characteristics.

The sweet and salty sauce further enhances the umami of the salmon flakes, making it a great choice for pairing with alcohol and snacks.