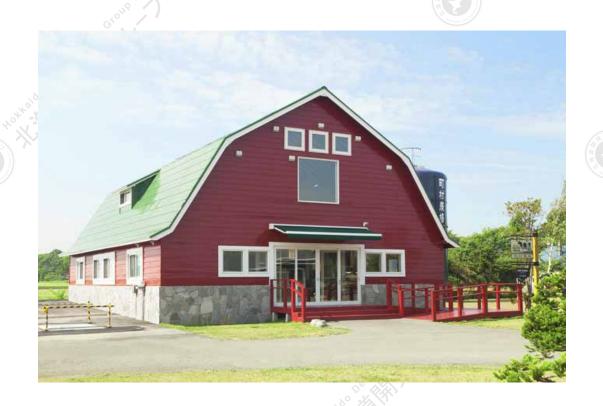

MACHIMURA FARM

"Ebetsu is an agricultural region that grows crops with great potential, has many excellent farmers, and has one of the best flour, noodle and meat processing food manufacturers in Hokkaido. The land in this area is excellent, and there are many things to do. The future will be even more interesting." In this Ebetsu area, Machimura Farm seems to be exploring "a new model of suburban rural areas based on agriculture." In the process, the concept of "soil, grass and cattle" that grew together with the local area is still passionate.