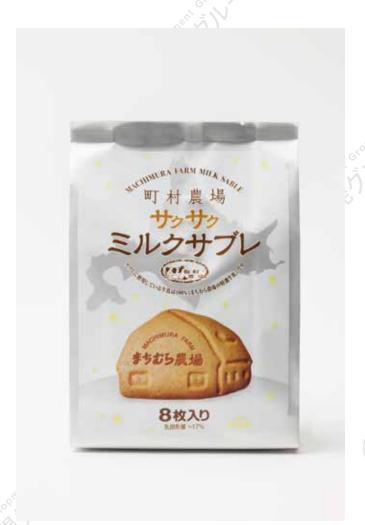

## Crispy Milk Biscuits

These milk cookies are made with fresh milk that Machimura

Farm is proud of. Please enjoy their crispy and sweet texture.